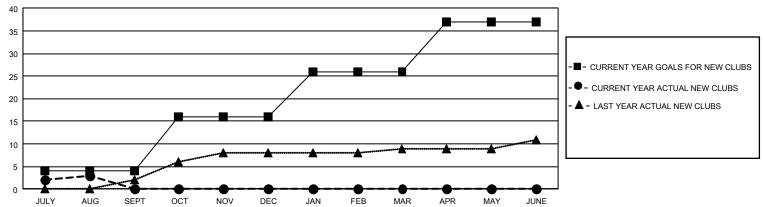

## GOALS AND ACTUAL MEMBERS CUMULATIVE

| DROPPED CLUBS: 5 |     | 99 CLUBS OF 1,251 ADDED 1 OR MORE<br>NEW MEMBERS | GENDER DISTRIBUTION             |                 |  |
|------------------|-----|--------------------------------------------------|---------------------------------|-----------------|--|
|                  |     |                                                  | MALE                            | 17,608 (65.91%) |  |
|                  |     |                                                  | FEMALE                          | 9,105 (34.08%)  |  |
| DROPPED MEMBERS  |     |                                                  | NON BINARY                      | 1 (0.00%)       |  |
| DECEASED         | 55  |                                                  | PREFER NOT TO ANSWER            | 1 (0.00%)       |  |
| CLUB CANCELLED   | 0   |                                                  |                                 |                 |  |
| OTHER            | 360 | CLICK HERE FOR CUMULATIVE MEMBERSHIP DATA        | TOTAL FAMILY UNIT MEMBERS 4,795 |                 |  |
| TOTAL            | 415 | MEMBERSHIII BATTA                                | FAMILY MEMBERS PAYING DUES      | HALF 2,461      |  |

## REPORT DOES NOT INCLUDE CLUBS IN UNDISTRICTED AREAS.

| Clubs                 |               |           |               | Members               |                        |                         |                                                    |
|-----------------------|---------------|-----------|---------------|-----------------------|------------------------|-------------------------|----------------------------------------------------|
| RESULTS FOR 2022-2023 |               |           |               | RESULTS FOR 2022-2023 |                        |                         |                                                    |
| QUARTER               | NEW CLUB GOAL | NEW CLUBS | DROPPED CLUBS | QUARTER MEMB          | BER GROWTH NET<br>GOAL | MEMBER GROWTH<br>ACTUAL | DROPPED<br>MEMBERS ACTUAL<br>(including transfers) |
| JULY/AUG/SEPT         | 12            | 3         | 5             | JULY/AUG/SEPT         | 306                    | 357                     | 415                                                |
| OCT/NOV/DEC           | 36            | 0         | 0             | OCT/NOV/DEC           | 450                    | 0                       | 0                                                  |
| JAN/FEB/MAR           | 30            | 0         | 0             | JAN/FEB/MAR           | 438                    | 0                       | 0                                                  |
| APR/MAY/JUNE          | 33            | 0         | 0             | APR/MAY/JUNE          | 426                    | 0                       | 0                                                  |